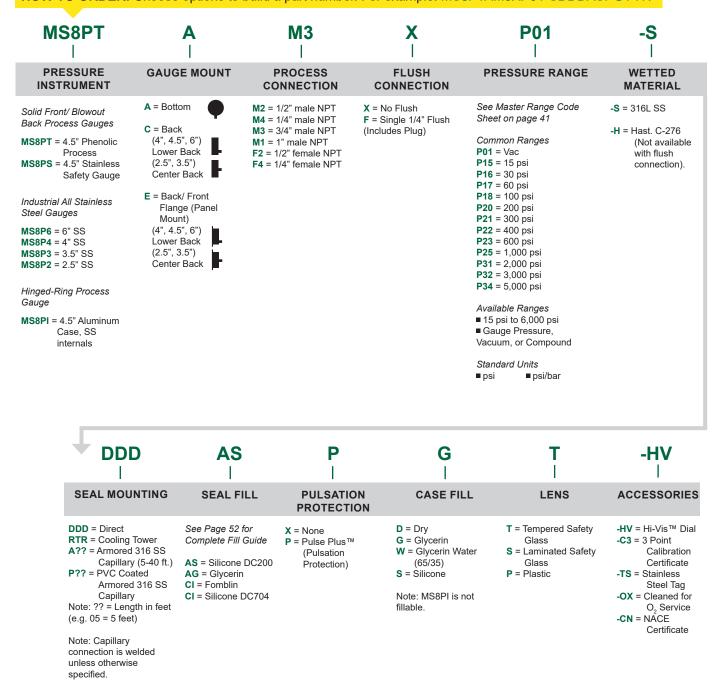

**HOW TO ORDER:** Choose options to build a part number. For example: MS8PTAM3XP01-SDDDASPGT-HV

reotemp.com