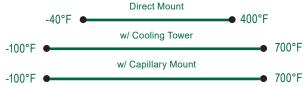

#### **Temperature Limits:**

Ambient

See Pressure Gauge Data Sheet

Process

Note: seal fill selection may further restrict temperature limits.

Accuracy: With appropriate pressure range, seal gauge accuracy is gauge accuracy plus 0.5%. (Subject to thermal