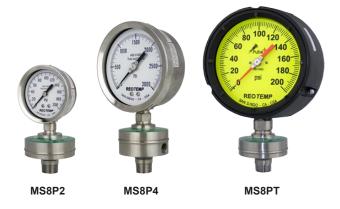

## **ALL-WELDED PROCESS SEAL GAUGE**

REOTEMP's All-Welded Pressure Seal Gauge™ offers superior diaphragm seal safety and performance at an economical price. Combined with a gauge or transmitter, the tamper-resistant all-welded diaphragm seal reduces potential leak points, making it ideal for installations where process integrity and worker safety are paramount. Combined with PulsePlus™ protection, the Series MS8 can potentially triple the life of your gauge or transmitter.

## **FEATURES / BENEFITS**

- Increases the Life of the gauge by up to 3x
- · Reduce/Eliminate Fugitive Emissions
- Available up to 5,000psi
- Eliminate Potential Leak Points
- · Tamper Resistant
- Compliant to NACE MR0175