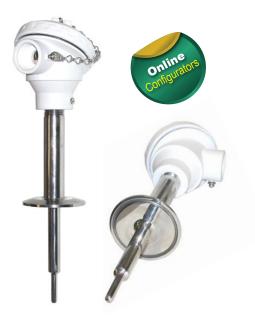

## Sanitary RTD Head Assembly: Series RH

REOTEMP's Sanitary RTD sensors are specifically designed for direct insertion into sanitary process applications when a standard thermowell is not specified or the process environment is not exposed to pressure. Sanitary RTD's are ideal for food, beverage, and pharmaceutical industries.

#### FEATURES / BENEFITS

- 3A approved wetted surfaces (32 Ra max.)
- 3A certificate provided
- o Sanitary tri-clamp design
- o 316SS wetted materials
- Optional transmitter, 4-20 mA calibrated to -58°F to 302°F
  Note: You may request any calibrated temperature between -328°F/600°F; min. 45°F span
- Calendar-Van Dusen coefficients available for optimized sensor accuracy (Hi accuracy curve plot option)

TEMPERATURE RANGE: -328°F/600°F

PROCESS CONNECTION: Tri-clamp (std); various sizes.

STEM LENGTH: 2" to 36" std lengths; custom lengths available.

STEM DIAMETER: Straight stems 1/4", 3/8", 3/16", 1/8"

Reduced stems 3/8" reduced to 3/16" tip

1/2" reduced to 1/4" tip

WETTED FINISH: Ra20 - Ra32 max., Ra20 max. (optional)

ENCLOSURE HEAD: White poly, Blue epoxy-coated aluminum,

316SS

OPTIONAL TRANSMITTER: 4-20 mA transmitter

HART transmitter