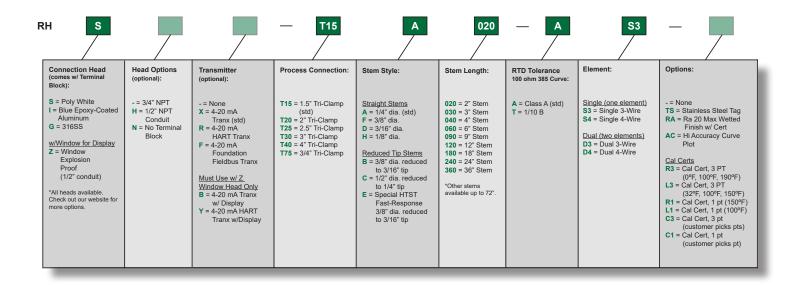

### **SPECIFICATIONS**

RTD: 100 ohm Pt., 0.00385 Ω/0°C, 3-wire or 4-wire

ACCURACY: Class A, C =  $\pm$  (0.15 + 0.0028\*(t)) [-100/400°C only]

 $1/10 \text{ Din B, C} = \pm 1/10(0.3 + 0.005*(t)) [0-100°C \text{ only}]$ 

TEMPERATURE RANGE: -328°F/600°F

PROCESS CONNECTION: Tri-clamp (std); various sizes.

STEM LENGTH: 2" to 36" std lengths; custom lengths available.

STEM DIAMETER: Straight stems 1/4", 3/8", 3/16", 1/8"

Reduced stems 3/8" reduced to 3/16" tip

1/2" reduced to 1/4" tip

WETTED FINISH: Ra20 - Ra32 max., Ra20 max. (optional)

ENCLOSURE HEAD: White poly, Blue epoxy-coated aluminum,

316SS

OPTIONAL TRANSMITTER: 4-20 mA transmitter

HART transmitter

#### **HOW TO ORDER**

| Tri-Clamp Size | "D" Diameter |         |
|----------------|--------------|---------|
|                | in           | (mm)    |
| 3/4"           | 0.98         | (25.0)  |
| *1.5"          | 1.98         | (50.4)  |
| 2"             | 2.52         | (63.9)  |
| 2.5"           | 3.05         | (77.4)  |
| 3"             | 3.58         | (90.9)  |
| 4"             | 4.68         | (118.9) |