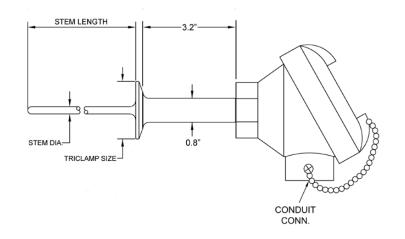

TEMPERATURE RANGE: -328°F/600°F

PROCESS CONNECTION: Tri-clamp (std); various sizes.

STEM LENGTH: 2" to 36" std lengths; custom lengths available.

STEM DIAMETER: Straight stems 1/4", 3/8", 3/16", 1/8"

Reduced stems 3/8" reduced to 3/16" tip

#### **HOW TO ORDER**

| Tri-Clamp Size | "D" Diameter |         |
|----------------|--------------|---------|
|                | in           | (mm)    |
| 3/4"           | 0.98         | (25.0)  |
| *1.5"          | 1.98         | (50.4)  |
| 2"             | 2.52         | (63.9)  |
| 2.5"           | 3.05         | (77.4)  |
| 3"             | 3.58         | (90.9)  |
| 4"             | 4.68         | (118.9) |

<sup>\*1.5&</sup>quot; tri-clamp fits 1.5" and 1" tri-clamp fittings

sales@reotemp.com www.reotemp.com Ph: (858) 784-0710